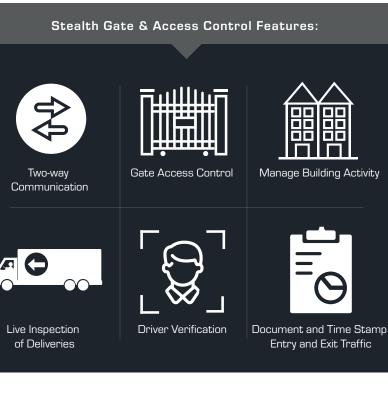

- Stealth offers remote gate and integrated access control solutions for shopping centers, apartment buildings, transportation & logistics centers, warehouses, retailers, construction sites, office buildings and storage facilities.
- Using a combination of video surveillance, specialized access control and visitor tracking software, our trained security operators can perform the same functions as a security guard, but at a fraction of the cost.
- Our tailored solution allows you to control who comes in and leaves your property to deter crime and ensure the safety of employees and tenants.
- Integrated access control systems provide users with a convenient way to manage employees and building activity. In addition to reducing the risk of unauthorized activity, they can be used to create detailed reports that highlight employee misconduct and help ensure company guidelines are adhered to.
- Our technology can often work with your current systems and can be combined with part-time guard services or other remote video monitoring solutions to best meet your needs.

Control who enters and exits your property, as well as verify driver credentials.

Property owners and managers are notified if suspicious activity is detected.

Get detailed reports that highlight employee misconduct and help ensure adherence to company guidelines.